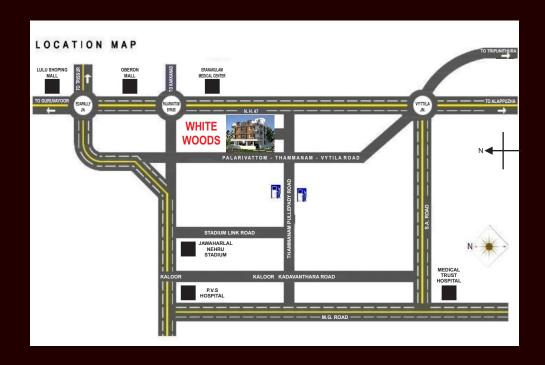

"WHITE WOODS" is connected to two major intersections of the city of Kochi

through the THAMMANAM-PULLEPADY ROAD. Thammanam Jn. in the east is at a distance of 350 meters, and in the south at a distance of 350 meters is the Salem - Kochi - Kanyakumari NH Highway.

Thammanam is a predominantly residential zone with facilities like grocery stores, Banks, schools, medical clinics, Hospitals, libraries, temples, churches and mosques.

#### **Distance from the project**

| 0 | Rain water harvest             | Info park                         | 10km    |
|---|--------------------------------|-----------------------------------|---------|
|   |                                | International airport             | 23 Km   |
| 0 | Aesthetically covered roof top | North Railway station             | 4.5 Km  |
|   |                                | South Railway station             | 4 Km    |
| 0 | Roof top recreation area       | M.G Road                          | 5 Km    |
| 0 | Well water filtration plant    | Palarivattom Jn                   | 2 Km    |
|   |                                | Vytilla Jn                        | 2 Km    |
| 0 | Servant's toilet               | Ernakulam medical center hospital | 1.5 KM  |
| - | Separate inverter wiring       | Thammanam Jn                      | 350 Mts |
| 0 |                                | MPM School                        | 500 Mts |
| 0 | Reception                      | N. H - 47                         | 350 Mts |