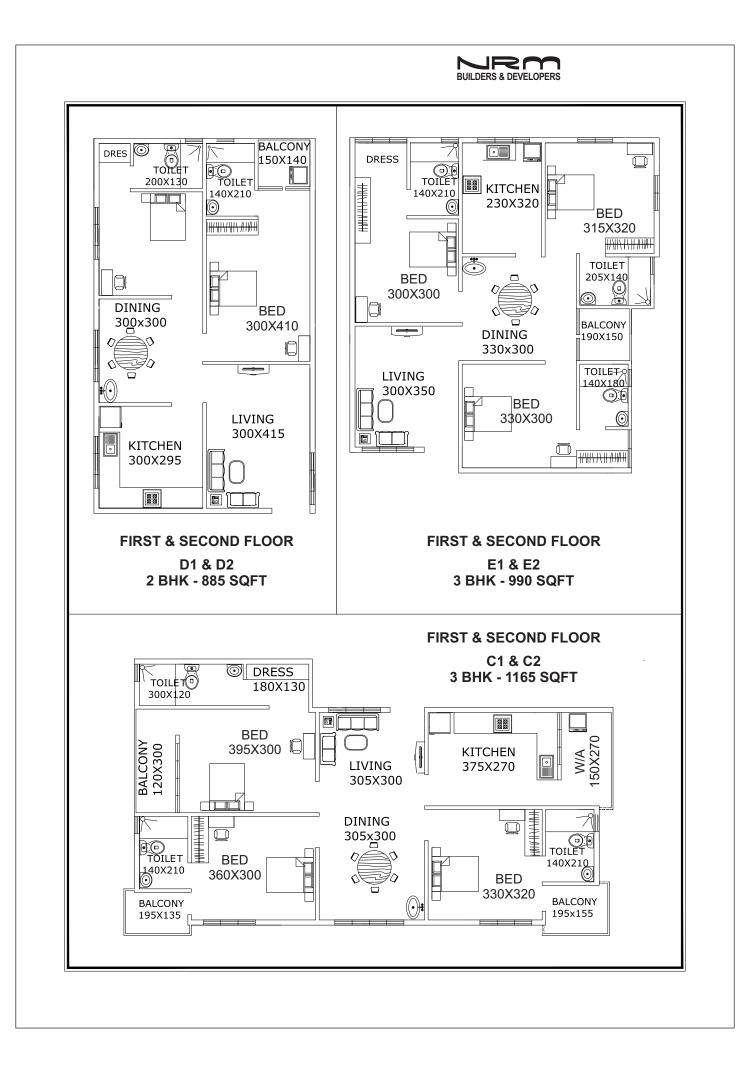

|
| Kitchen      | : | Ergonomically designed kitchen with granite worktop and stainless steel sink.                                                                             |
| Electrical   | : | Concealed conduit copper wiring with independent energy meter. Light, fan points and other necessary plug points with standard switches and switch board. |
| Water supply | : | Drinking water from KWA line in kitchen, well water for all other purpose.                                                                                |
| Car park     | : | Covered car park                                                                                                                                          |