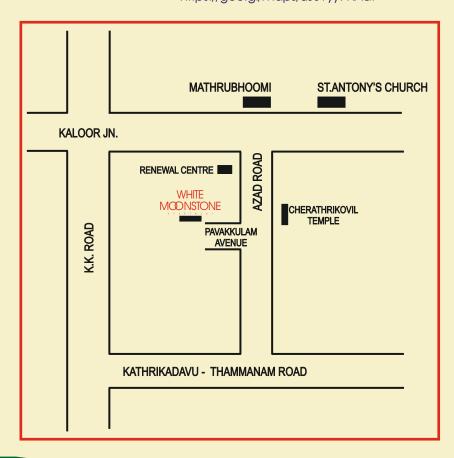

Opp. Mathrubhumi, Azad Road, Kaloor, Kochi-682017

# LOCATION: https://goo.gl/maps/uJ\$Vyy7HAat