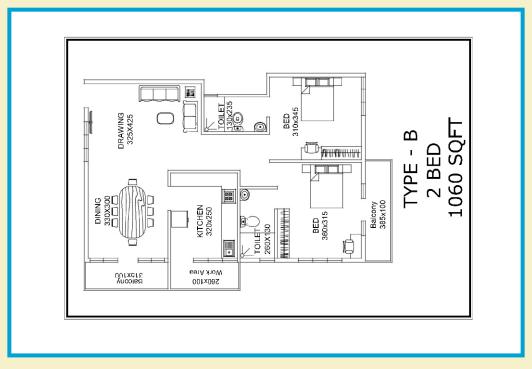

g this experience with professionalism N. R. MENON & SON'S has become a name to reckon with and is now acknowledged as a quality builder. At every NRM project your home is truly a 'Sweet Home'.

Our 12th project The WHITE MOONSTONE G+4 with 12 Apartments

### WHITE MOONSTONE,

- In the heart of Kochi city
- Near Kaloor Jn., Azad road at a distance of 500 M from Mathrubhumi Bus Stop
- The most predominant residential zone which has all the facilities like grocery store, banks, Schools, Hospitals, temples and churches



#### **AMENITIES**

- Generator
- ♦ Lift
- KWA & Well Water
- ♦ Well water filtration plant
- Separate inverter wiring
- Aesthetically covered roof top & Roof top recreation area
- Rain water harvest
- Servant's toilet
- Covered car park

NRM PROPERTIES WHITE MOONSTONE







## **DISTANCE FROM THE PROJECT**

PALARIVATION JUNCTION 2.5.KM INTERNATIONAL AIRPORT 26 KM VYTILLA MOBILITY HUB 5 KM NORTH RAILWAY STATION 2.5 KM **HOSPITAL** 1 KM **SOUTH RAILWAY STATION** 5 KM 3.5 KM **TEMPLE** 100 M M.G ROAD KALOOR JUNCTION 850 M **CHURCH** 300 M

NRM PROPERTIES WHITE MOONSTONE

#### **COMPLETED PROJECTS:**

- 1. WHITE COMPLEX, KADAVANTHRA
- 2. WHITE PEARL THAMMANAM
- 3. WHITE TOWER, KUTHAPPADY
- 4. WHITE CROWN, KAKKANAD
- 5. WHITE PETALS, THAMMANAM

- 6. WHITE PLAZA, VYTILLA
- 7. WHITE CASTLE, KAKKANAD
- 8. WHITE HOMES, THRIPOONITHURA
- 9. WHITE WOOD, THAMMANAM
- 10. WHITE LOTUS, PALARIVATTAM
- 11. WHITE ENCLAVE, THAMMANAM

### **SPECIFICATION:**

Foundation: R.C.C foundation

Structure : R.C.C framed structure

Wall finish : Two Coat Putty finish, Premium Quality Pl