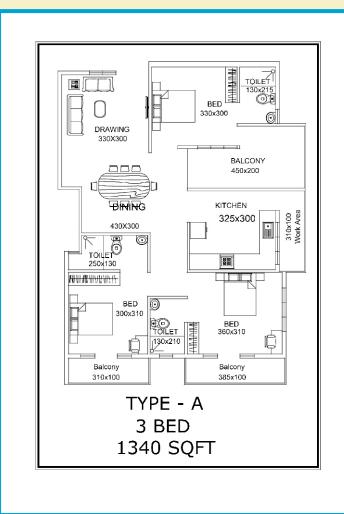

ining this experience with professionalism N. R. MENON & SON'S has become a name to reckon with and is now acknowledged as a quality builder. At every NRM project your home is truly a 'Sweet Home'.

Our 12th project The WHITE MOONSTONE G+4 with 12 Apartments

### WHITE MOONSTONE,

- In the heart of Kochi city
- Near Kaloor Jn., Azad road at a distance of 500 M from Mathrubhumi Bus Stop
- The most predominant residential zone which has all the facilities like grocery store, banks, Schools, Hospitals, temples and churches



#### **AMENITIES**

- Generator
- ♦ Lift
- KWA & Well Water
- ♦ Well water filtration plant
- Separate inverter wiring
- Aesthetically covered roof top & Roof top recreation area
- Rain water harvest
- Servant's toilet
- Covered car park

NRM PROPERTIES WHITE MOONSTONE







## **DISTANCE FROM THE PROJECT**

PALARIVATION JUNCTION 2.5.KM INTERNATIONAL AIRPORT 26 KM VYTILLA MOBILITY HUB 5 KM NORTH RAILWAY STATION 2.5 KM **HOSPITAL** 1 KM **SOUTH RAILWAY STATION** 5 KM 3.5 KM **TEMPLE** 100 M M.G ROAD KALOOR JUNCTION 850 M **CHURCH** 300 M

NRM PROPERTIES WHITE MOONSTONE

#### **COMPLETED PROJECTS:**

- 1. WHITE COMPLEX, KADAVANTHRA
- 2. WHITE PEARL THAMMANAM
- 3. WHITE TOWER, KUTHAPPADY
- 4. WHITE CROWN, KAKKANAD
- 5. WHITE PETALS, THAMMANAM

- 6. WHITE PLAZA, VYTILLA
- 7. WHITE CASTLE, KAKKANAD
- 8. WHITE HOMES, THRIPOONITHURA
- 9. WHITE WOOD, THAMMANAM
- 10. WHITE LOTUS, PALARIVATTAM
- 11. WHITE ENCLAVE, THAMMANAM

### **SPECIFICATION:**

Foundation: R.C.C foundation

Structure : R.C.C framed structure

Wall finish : Two Coat Putty finish, Premium Qualit