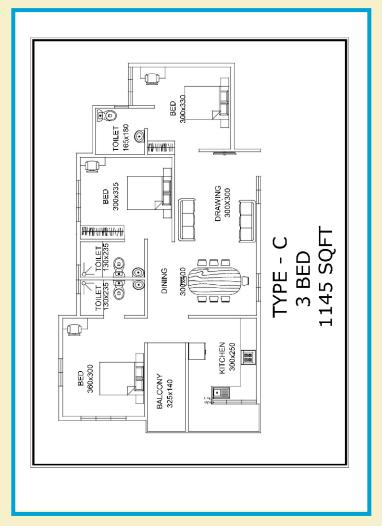

ing this experience with professionalism N. R. MENON & SON'S has become a name to reckon with and is now acknowledged as a quality builder. At every NRM project your home is truly a 'Sweet Home'.

Our 12th project The WHITE MOONSTONE G+4 with 12 Apartments

### WHITE MOONSTONE,

- In the heart of Kochi city
- Near Kaloor Jn., Azad road at a distance of 500 M from Mathrubhumi Bus Stop
- The most predominant residential zone which has all the facilities like grocery store, banks, Schools, Hospitals, temples and churches



#### **AMENITIES**

- Generator
- ♦ Lift
- KWA & Well Water
- ♦ Well water filtration plant
- Separate inverter wiring
- Aesthetically covered roof top & Roof top recreation area
- Rain water harvest
- Servant's toilet
- Covered car park

NRM PROPERTIES WHITE MOONSTONE







## **DISTANCE FROM THE PROJECT**

PALARIVATION JUNCTION 2.5.KM INTERNATIONAL AIRPORT 26 KM VYTILLA MOBILITY HUB 5 KM NORTH RAILWAY STATION 2.5 KM **HOSPITAL** 1 KM **SOUTH RAILWAY STATION** 5 KM 3.5 KM **TEMPLE** 100 M M.G ROAD KALOOR JUNCTION 850 M **CHURCH** 300 M

NRM PROPERTIES WHITE MOONSTONE

#### **COMPLETED PROJECTS:**

- 1. WHITE COMPLEX, KADAVANTHRA
- 2. WHITE PEARL THAMMANAM
- 3. WHITE TOWER, KUTHAPPADY
- 4. WHITE CROWN, KAKKANAD
- 5. WHITE PETALS, THAMMANAM

- 6. WHITE PLAZA, VYTILLA
- 7. WHITE CASTLE, KAKKANAD
- 8. WHITE HOMES, THRIPOONITHURA
- 9. WHITE WOOD, THAMMANAM
- 10. WHITE LOTUS, PALARIVATTAM
- 11. WHITE ENCLAVE, THAMMANAM

### **SPECIFICATION:**

Foundation: R.C.C foundation

Structure : R.C.C framed structure

Wall finish : Two Coat Putty finish, Premium Quality