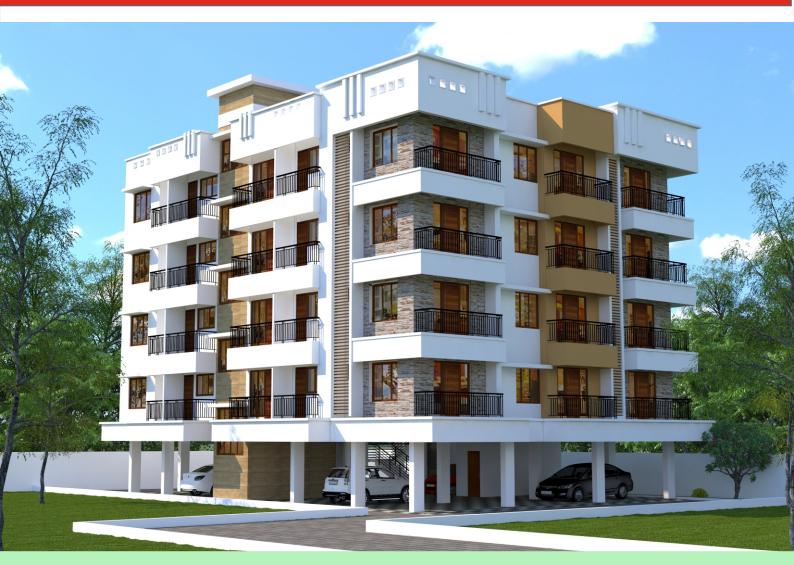

Our 12th project The WHITE MOONSTONE G+4 with 12 Apartments

### WHITE MOONSTONE,

- In the heart of Kochi city
- Near Kaloor Jn., Azad road at a distance of 500 M from Mathrubhumi Bus Stop
- The most predominant residential zone which has all the facilities like grocery store, banks, Schools, Hospitals, temples and churches

#### **AMENITIES**

- Generator
- ♦ Lift
- KWA & Well Water
- ♦ Well water filtration plant
- Separate inverter wiring
- Aesthetically covered roof top & Roof top recreation area
- Rain water harvest
- Servant's toilet
- Covered car park