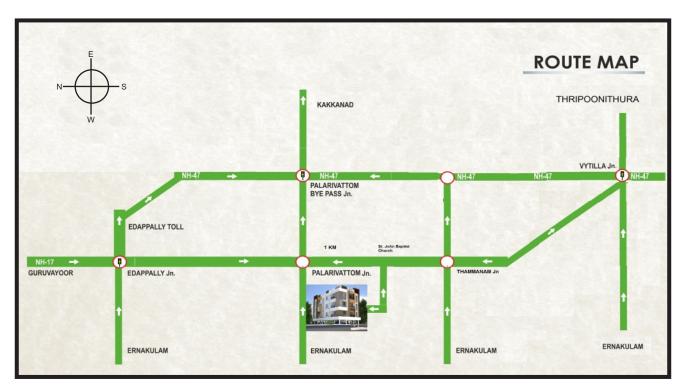

"WHITE LOTUS" is connected to major intersections of the city of Kochi through the Vyttila - Palarivattom ROAD. in the east is at a distance of 350 meters. Palarivattom is a predominantly residential zone with facilities like grocery stores, Banks, schools, medical clinics, Hospitals, libraries, temples, churches and mosques.

#### Distance from the project

| Info park                         | 10km   |
|-----------------------------------|--------|
| International airport             | 23 Km  |
| North Railway station             | 4.5 Km |
| South Railway station             | 5 Km   |
| M.G Road                          | 5 Km   |
| Palarivattom Jn                   | 1 Km   |
| Vytilla Jn                        | 3 Km   |
| Ernakulam Medical Center Hospital | 1.5 KM |
| Thammanam Jn                      | 1 Km   |
| N. H - 47                         | 1 Km   |