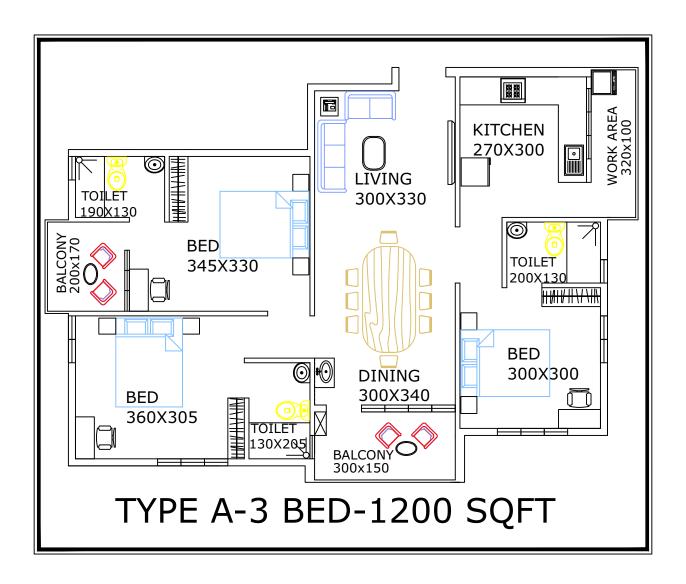

Luxury, become more exclusive when it is limited in numbers. The WHITE LOTUS with just 9 apartments and with the finest attributes of luxury, with intelligent space layout and the finest location for your years to cherish