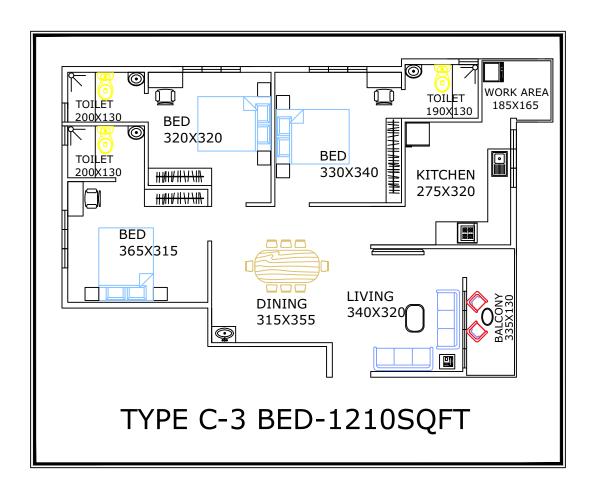

Luxury, become more exclusive when it is limited in numbers. The WHITE LOTUS with just 9 apartments and with the finest attributes of luxury, with intelligent space layout and the finest location for your years to cherish